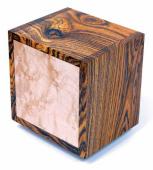

## UPRIGHT PEN STANDS AND CUBE.

Made in Lanier's custom shop, these exotic wood pen stands are spectacular! Made with extraordinary craftsmanship out of the finest exotic woods in world these one-of-kind functional upright displays will surely exceed your expectations.

**Bubinga and Maple CUBE** 

**Rosewood and Ebony 15 Pen Stand** 

**Bocote and Maple CUBE** 