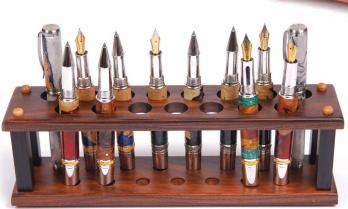

## UPRIGHT PEN STANDS AND CUBE.

Made in Lanier's custom shop, these exotic wood pen stands are spectacular! Made with extraordinary craftsmanship out of the finest exotic woods in world these one-of-kind functional upright displays will surely exceed your expectations.

**Bubinga and Maple CUBE** 

**Rosewood and Ebony 15 Pen Stand** 

**Bocote and Maple CUBE** 