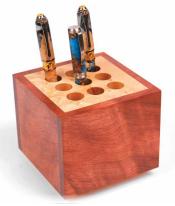

## UPRIGHT PEN STANDS AND CUBE.

Made in Lanier's custom shop, these exotic wood pen stands are spectacular! Made with extraordinary craftsmanship out of the finest exotic woods in world these one-of-kind functional upright displays will surely exceed your expectations.

**Bubinga and Maple CUBE** 

**Rosewood and Ebony 15 Pen Stand** 

**Bocote and Maple CUBE** 