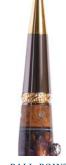

**AVAILABLE** PEN TYPES

BALL-POINT

FEATURED ON ABC'S TV SHOW:

EPISODE #10, DECEMBER 2014

Baron Ball Point Turquoise Pine Cone, Rhodium Plated

Majestic Ball Point Black Burl with Blue Pine Cone Titanium and 22 Karat Gold Plated