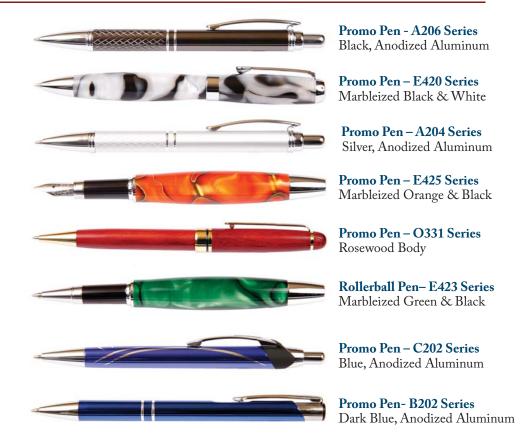

## Promo Pens \_\_\_\_\_

Looking for a way to promote your organization or business?

Lanier Pens offers customizeable promotional pens with a large library of styles. Most pens of each style offer several different color options.

Promotional pens have a fast turnaround, low cost and are good quality.

Names and logos may be either engraved or imprinted on the pens or gift boxes.