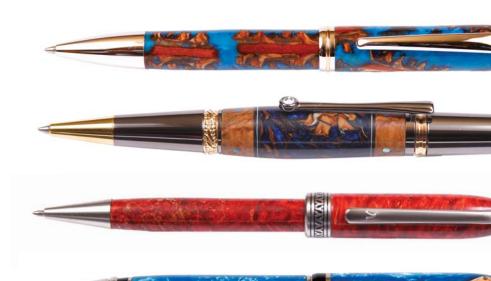

**AVAILABLE** PEN TYPES

BALL-POINT

FEATURED ON ABC'S TV SHOW:

EPISODE #10, DECEMBER 2014

Baron Ball Point Turquoise Pine Cone, Rhodium Plated

Majestic Ball Point Black Burl with Blue Pine Cone Titanium and 22 Karat Gold Plated

**Designer Ball Point** Red Box Elder Nickel Silver Plated