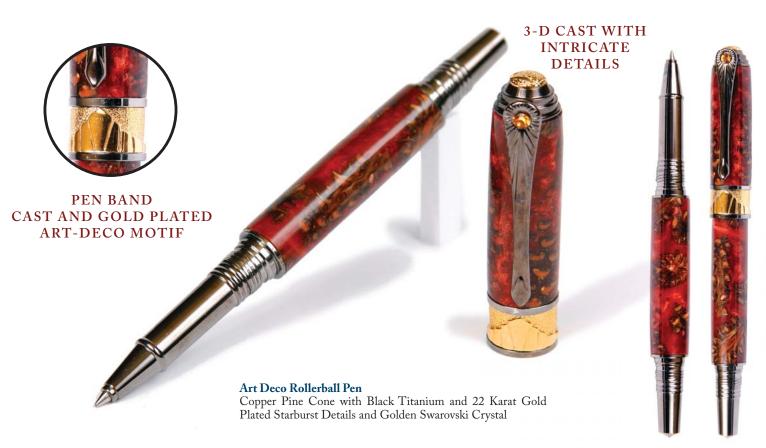

## 10 YEAR Anniversary Edition

Every day since 2005 in Montara, California, a group of Master Craftsmen and uniquely skilled custom instrument makers work with a common goal in mind: to create the highest quality fine writing instruments and pen displays in the world. In 2016, these craftsmen guided by founder Jim Lanier will produce a stunning new array of writing instruments made out of a unique combination of Burl End Caps, Resins and natural Pine Cones. We are committed to offering you lasted innovations in look, feel and reliability as featured on the following pages.