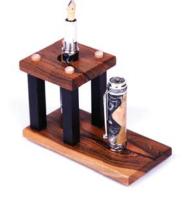

## Pen Display Stands and Cases

Our fine pens are some of the most exquisite writing instruments in the world and are understandably treasured by many of our customers who have prized collections of handcrafted American made Lanier Pens. Our display options for those collections are the kind they should be - custom made and one-of-a-kind!

We offer a wide array of solid wood custom made pen stands and displays crafted out select pieces of rare exotic woods from around the world including:

Birds Eye Maple & Ebony

Maple Burl with Turquoise Inlays & Ebony