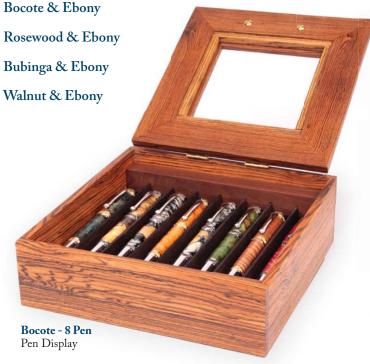

## Pen Display Stands and Cases

Our fine pens are some of the most exquisite writing instruments in the world and are understandably treasured by many of our customers who have prized collections of handcrafted American made Lanier Pens. Our display options for those collections are the kind they should be - custom made and one-of-a-kind!

We offer a wide array of solid wood custom made pen stands and displays crafted out select pieces of rare exotic woods from around the world including:

Birds Eye Maple & Ebony

Maple Burl with Turquoise Inlays & Ebony