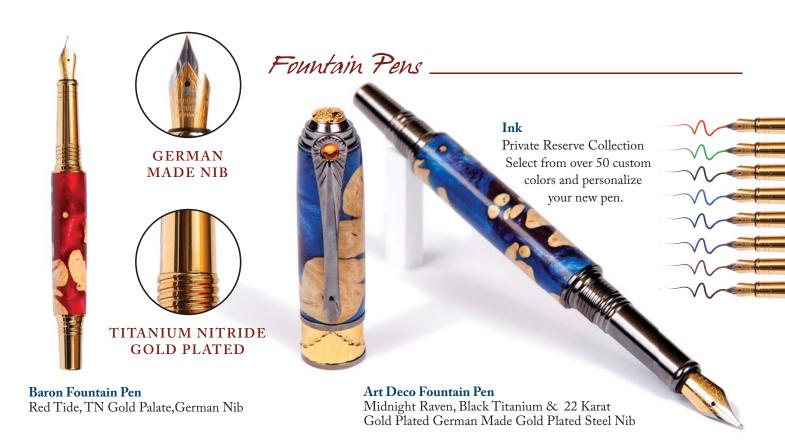

## 10 YEAR Anniversary Edition

Every day since 2005 in Montara, California, a group of Master Craftsmen and uniquely skilled custom instrument makers work with a common goal in mind: to create the highest quality fine writing instruments and pen displays in the world. In 2016, these craftsmen guided by founder Jim Lanier will produce a stunning new array of writing instruments made out of a unique combination of Burl End Caps, Resins and natural Pine Cones. We are committed to offering you lasted innovations in look, feel and reliability as featured on the following pages.