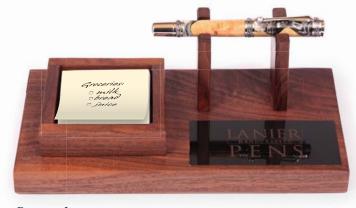

of styles. Most pens of each style offer several different color options.

Promotional pens have a fast turnaround, low cost and are good quality.

Names and logos may be either engraved or imprinted on the pens or gift boxes.





## Pen Display Stands and Cases

Our fine pens are some of the most exquisite writing instruments in the world and are understandably treasured by many of our customers who have prized collections of handcrafted American made Lanier Pens. Our display options for those collections are the kind they should be - custom made and one-of-a-kind!

We offer a wide array of solid wood custom made pen stands and displays crafted out select pieces of rare exotic woods from around the world including:

Birds Eye Maple & Ebony





Maple Burl with Turquoise Inlays & Ebony



Rosewood
Pen Cradle and Memo Pad Holder