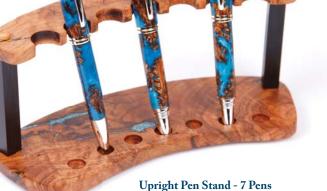

## Pen Display Stands and Cases

Our fine pens are some of the most exquisite writing instruments in the world and are understandably treasured by many of our customers who have prized collections of handcrafted American made Lanier Pens. Our display options for those collections are the kind they should be - custom made and one-of-a-kind!

We offer a wide array of solid wood custom made pen stands and displays crafted out select pieces of rare exotic woods from around the world including:

Birds Eye Maple & Ebony

Maple Burl with Turquoise Inlays & Ebony